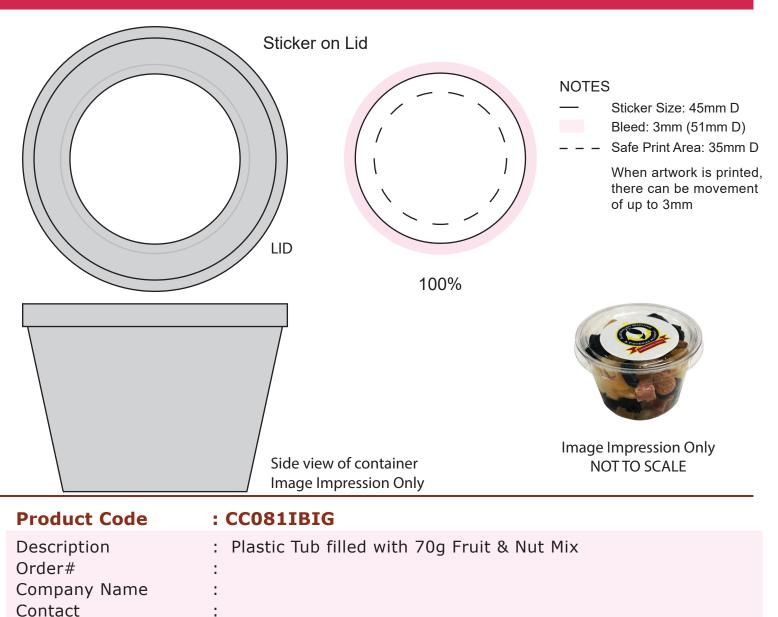

## ART APPROVAL

All colours used in this document are indicative only and they may vary across a variety of printing techniques and confectionery

: 45mm D (on Lid)